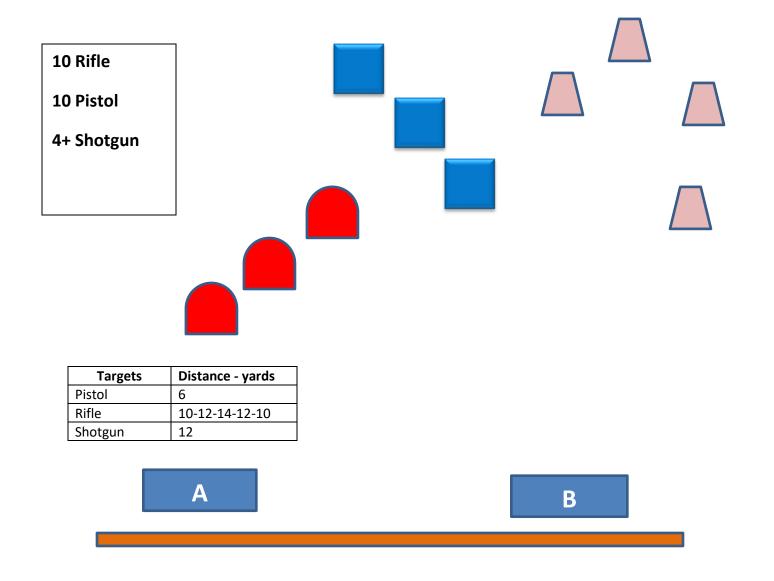

### Stage 1 – Middle Gulch

Guns: Rifle loaded ten rounds staged safely. Shotgun open and empty staged safely. Pistols loaded five rounds each holstered.

**Start**: In front of either table with hands flat on table not touching any gun.

- IF with Rifle engage the three rifle targets in a single double tap sweep then from the same end a single tap sweep then put the tenth round on the center target.
- IF with pistols engage the three pistol targets the same as the rifle instructions.
- IF with Shotgun from table B, shoot the four knock down targets.

## Stage 2 – Middle Gulch

Guns: Rifle loaded ten rounds staged safely. Shotgun open and empty staged safely. Pistols loaded five rounds each holstered.

**Start**: In front of either table with hands on hat.

- IF with Rifle engage the three rifle targets in a 3-4-3 sweep.
- IF with pistols engage the three pistol targets as per the rifle instructions.
- IF with Shotgun from table B, shoot the four knock down targets.

# Stage 3 – Middle Gulch

Guns: Rifle loaded ten rounds staged safely. Shotgun open and empty staged safely. Pistols loaded five rounds each holstered.

**Start**: In front of either table with hands at low surrender.

- IF with Rifle engage the three rifle targets in a continuous double tap Nevada sweep.
- IF with pistols engage the three pistol targets in a continuous double tap Nevada sweep.
- IF with Shotgun from table B, shoot the four knock down targets.