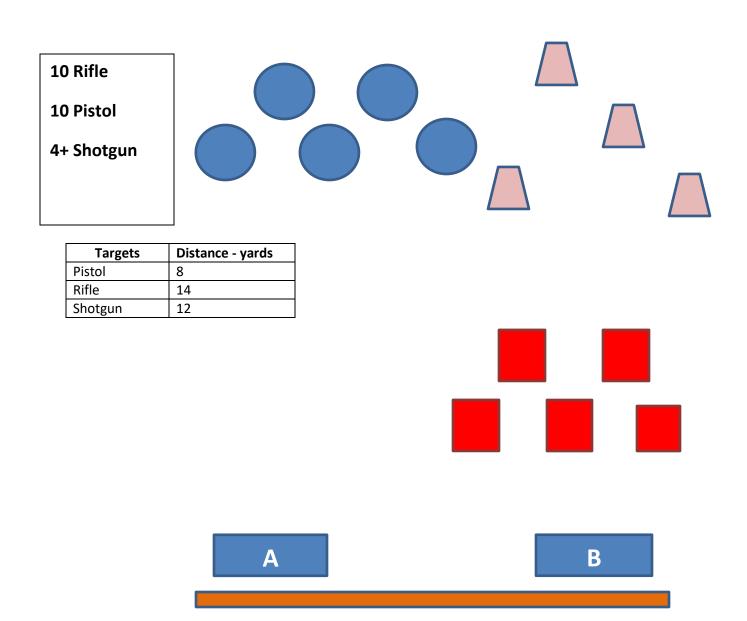

#### Stage 4 – Lower Gulch

Guns: Rifle loaded ten rounds staged safely. Shotgun open and empty staged safely. Pistols loaded five rounds each holstered.

**Start**: In front of any table with hands on hat.

- IF with Rifle engage the five rifle targets with two rounds each.
- IF with pistols engage the five pistol targets as per the rifle instructions.
- IF with Shotgun, shoot the four knockdown targets.

#### Stage 5 – Lower Gulch

Guns: Rifle loaded ten rounds staged safely. Shotgun open and empty staged safely. Pistols loaded five rounds each holstered.

**Start**: In front of any table with gun(s) in hand(s).

- IF with Rifle engage the five rifle targets in a circular sweep starting on the front left shoot the three front targets then shoot the top two rear targets right to left and repeat for ten rounds.
- IF with pistols engage the five pistol targets as per the rifle instructions.
- IF with Shotgun, shoot the four knockdown targets.

| Targets | Distance - yards |
|---------|------------------|
| Pistol  | 8                |
| Rifle   | 14               |
| Shotgun | 12               |
| Bonus   | 20 or more       |

## Stage 6 – Lower Gulch

Guns: Rifle loaded ten rounds staged safely. Shotgun open and empty staged safely. Pistols loaded five rounds each holstered.

**Start**: In front of any table with hands at default.

- IF with Rifle engage the three front rifle targets in two single tap sweeps from either end (no dirty sweeps) then double tap each of the top targets.
- IF with pistols engage the pistol targets per the rifle instructions.
- IF with Shotgun, shoot the four knockdown targets.