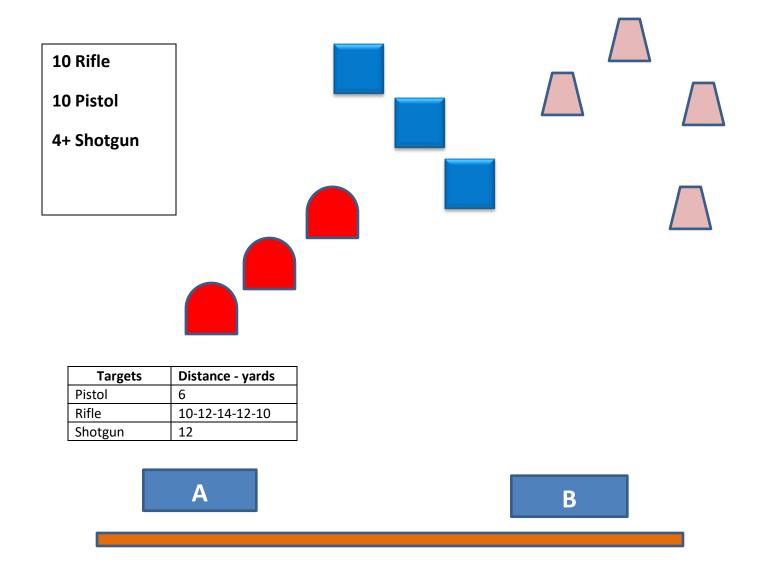

### Stage 1 – Middle Gulch

Guns: Rifle loaded ten rounds staged safely. Shotgun open and empty staged safely. Pistols loaded five rounds each holstered.

**Start**: In front of either table with hands flat on table not touching any gun.

- IF with Rifle engage the three rifle targets in a single double tap sweep then from the same end a single tap sweep then put the tenth round on the center target.
- IF with pistols engage the three pistol targets the same as the rifle instructions.
- IF with Shotgun from table B, shoot the four knock down targets.

## Stage 2 – Middle Gulch

Guns: Rifle loaded ten rounds staged safely. Shotgun open and empty staged safely. Pistols loaded five rounds each holstered.

**Start**: In front of either table with hands on hat.

- IF with Rifle engage the three rifle targets in a 3-4-3 sweep.
- IF with pistols engage the three pistol targets as per the rifle instructions.
- IF with Shotgun from table B, shoot the four knock down targets.

# Stage 3 – Middle Gulch

Guns: Rifle loaded ten rounds staged safely. Shotgun open and empty staged safely. Pistols loaded five rounds each holstered.

**Start**: In front of either table with hands at low surrender.

- IF with Rifle engage the three rifle targets in a continuous double tap Nevada sweep.
- IF with pistols engage the three pistol targets in a continuous double tap Nevada sweep.
- IF with Shotgun from table B, shoot the four knock down targets.