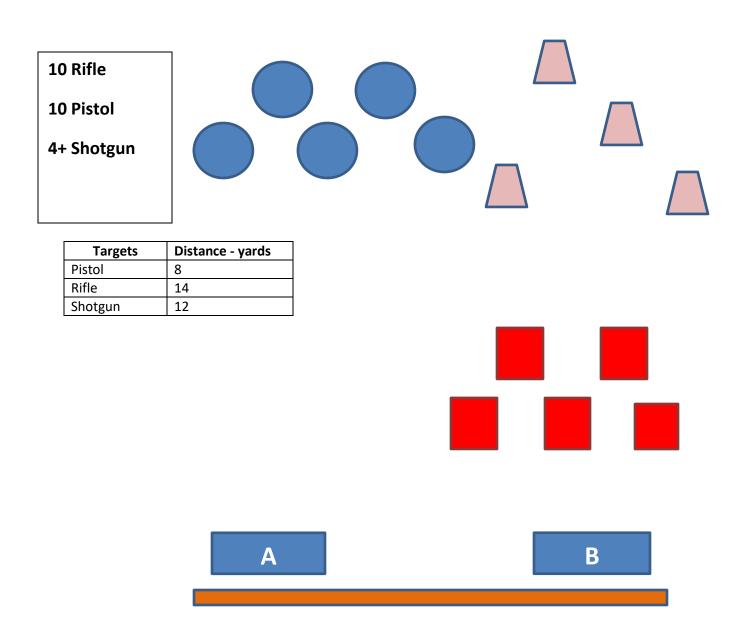

#### Stage 4 – Lower Gulch

Guns: Rifle loaded ten rounds staged safely. Shotgun open and empty staged safely. Pistols loaded five rounds each holstered.

**Start**: In front of any table with hands on hat.

- IF with Rifle engage the five rifle targets with two rounds each.
- IF with pistols engage the five pistol targets as per the rifle instructions.
- IF with Shotgun, shoot the four knockdown targets.

#### Stage 5 – Lower Gulch

Guns: Rifle loaded ten rounds staged safely. Shotgun open and empty staged safely. Pistols loaded five rounds each holstered.

**Start**: In front of any table with gun(s) in hand(s).

- IF with Rifle engage the five rifle targets in a circular sweep starting on the front left shoot the three front targets then shoot the top two rear targets right to left and repeat for ten rounds.
- IF with pistols engage the five pistol targets as per the rifle instructions.
- IF with Shotgun, shoot the four knockdown targets.

| Targets | Distance - yards |
|---------|------------------|
| Pistol  | 8                |
| Rifle   | 14               |
| Shotgun | 12               |
| Bonus   | 20 or more       |