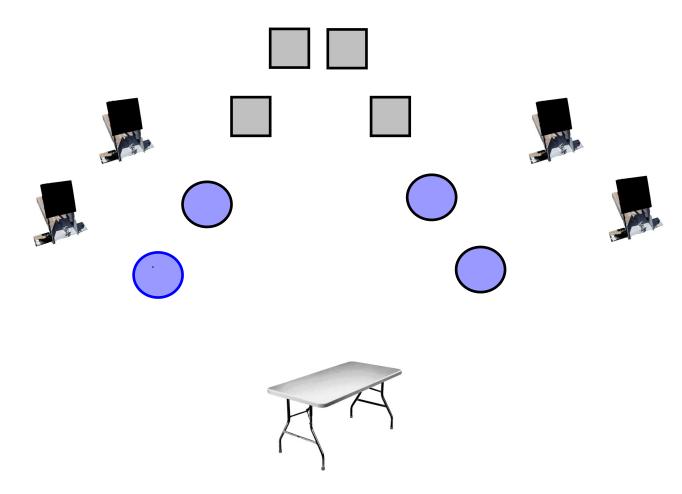

## Upper Bay Stage 1

- 10 Pistol
- 10 Rifle
- 4+ Shotgun

Gun order: Shooters choice. Long guns staged safely

**Start:** Trigger finger(s) pointing to first target to be engaged

When Ready say "Move over"

At the Beep:

If Pistols: Using circle targets, single double triple quadruple (L Welk)

**If Rifle:** Same instructions as pistol using square targets

If Shotgun: Knockdown two targets from left and right sides of table, no feet behind table