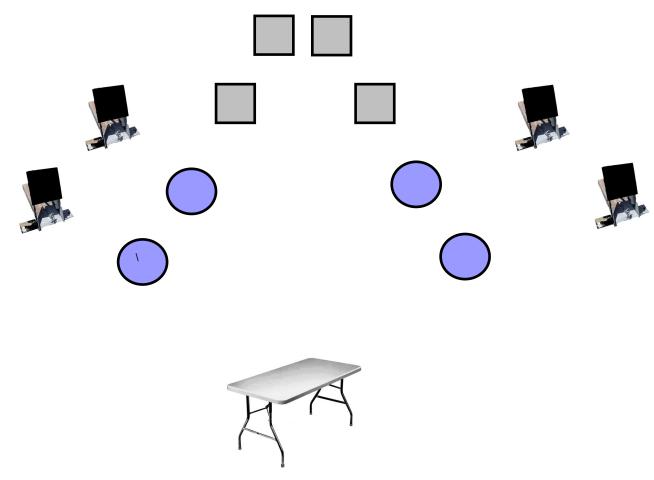

# Upper Bay Stage 3

10 Pistol

10+ Rifle

4+ Shotgun

**Gun order:** Shooters choice. **Long guns staged safely** 

**Start:** SASS default

When Ready say "I'm going in"

At the Beep:

**If Pistols:** Using circle targets Nevada sweep starting on either end.

**If Rifle:** Same instructions as pistol using square targets

If Shotgun: Knockdown two targets from left and right sides of table, no feet behind table.