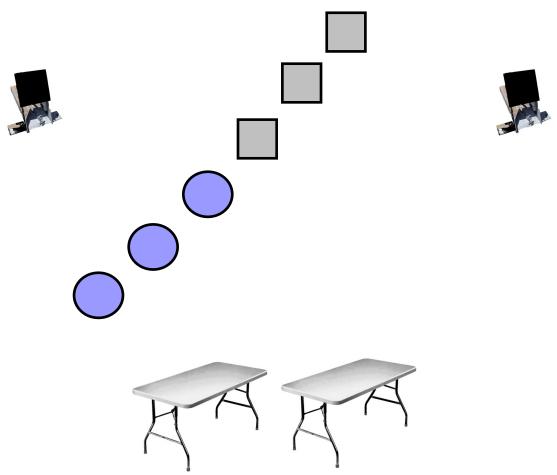

# Míddle Bay, Stage 4 10+1 Pistol 10+1 Rifle

Shotgun 2+

Gun order: Shooters choice. which to reload, pistol or rifle. Shooter chooses

# Long guns staged safely

#### Must use both tables with no foot in-between legs of the tables

**Start:** Strong hand touching sleeve of other hand

When Ready say "Cheater!!"

At the Beep:

If Pistols and rifle: Using circle targets double tap Nevada sweep from either end

If Rifle: Using square targets same instructions as pistol.

**If Shotgun:** Engage the two knockdowns.