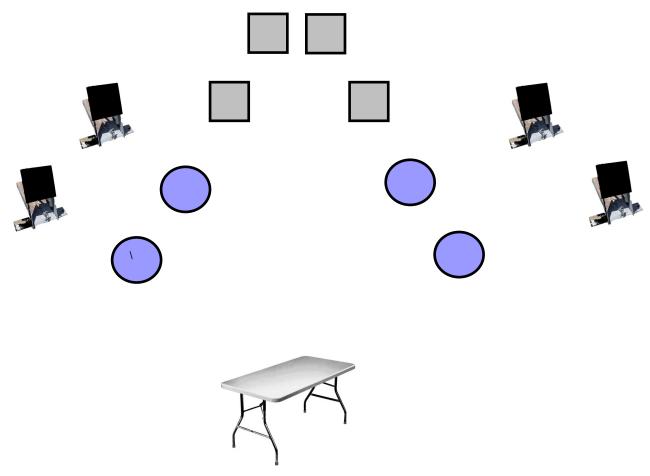

# Upper Bay Stage 2

10 Pistol

10+ Rifle

4+ Shotgun

Gun order: Shooters choice. Long guns staged safely

Start: Gun of choice in hand.

When Ready say "Don't shoot"

At the Beep:

**If Pistols:** Using circle targets double tap then triple tap starting on a far end then repeat

instructions using other targets

If Rifle: Same instructions as pistol using square targets

If Shotgun: Knockdown two targets from left and right sides of table, no feet behind table